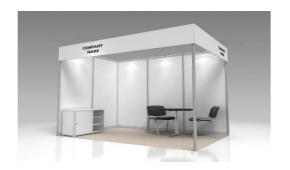

## COMPLETE SET OF AN EXHIBITION BOOTH

Sample of standard booth "Standard": Sample of booth "Standard" (from 12 sq. m.):

| Complete set of standard exhibition booth           |       | 6 - 11 | 12 -17 | 18 - 24 | 25 - 32 |
|-----------------------------------------------------|-------|--------|--------|---------|---------|
|                                                     |       |        |        |         |         |
| Carpeting (color to choose: gray, blue, red,        |       |        |        |         |         |
| green)                                              |       |        |        |         |         |
| Height of stand walls 2,5 m                         |       |        |        |         |         |
| Utility room with a door                            | sq.m. | no     | 1      | 1       | 1       |
| Frieze board H 300мм.                               | pcs.  | 1      | 1      | 2       | 2       |
| Illumination of the total area of the stand. At the | pcs.  | 3      | 5      | 6 - 8   | 8 - 10  |
| rate of 1 spot for 3 sq.m.                          | _     |        |        |         |         |
| Electrical socket tee 1kW                           | pcs.  | 1      | 1      | 1       | 2       |
| Information rack h=1,1 m                            | pcs.  | 1      | 1      | 1       | 1       |
| Round table d-0,7 m, 0,7x0,7m, 1,2x0,7m             | pcs.  | 1      | 1      | 1       | 1       |
| (at choice)                                         |       |        |        |         |         |
| Chair                                               | pcs.  | 3      | 4      | 6       | 6       |
| Trash can                                           | pcs.  | 1      | 1      | 1       | 1       |
| Wall Hanger                                         | pcs.  | 1      | 1      | 1       | 1       |